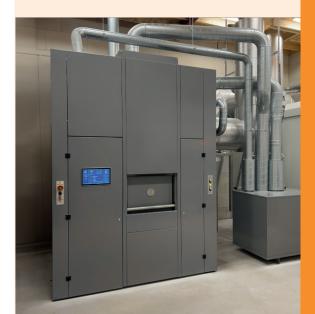

Specifications electric Cremator *type Crematech-Electric-DE* 

#### DIMENSIONS

- Cremation chamber 2600 x 1100 x 880 mm (l x w x h)
- Cremator entrance  $1100 \times 750 (w \times h)$
- Cremator (double end)  $4150 \times 2480 \times 3380$  (l x w x h)

#### CAPACITY

- Maximum coffin weight 250 Kg
- Maximum coffin dimensions 2.300 x 1.050 x 530/600 mm (l x w x h)
- Average time per cremation 110 minutes

#### **ENERGY**

- Power connection 400 V-50 Hz: 160 A
- Stand-by consumption < 12 kW
- Environmental chamber temperature > 750°C