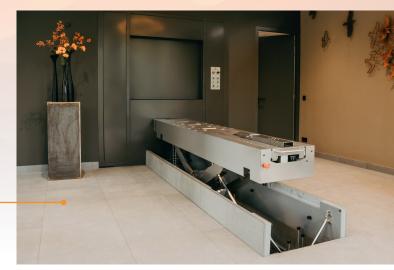

### **CREMATECH EQUIPMENT**

- Electric cremator
  + filter system
- Gas/biopropane cremator
  + filter system
- Automatic coffin insert system
- Ash grinder / Cremulator
- Ash container cooling cabinet
- Ash processing table
- Various tools